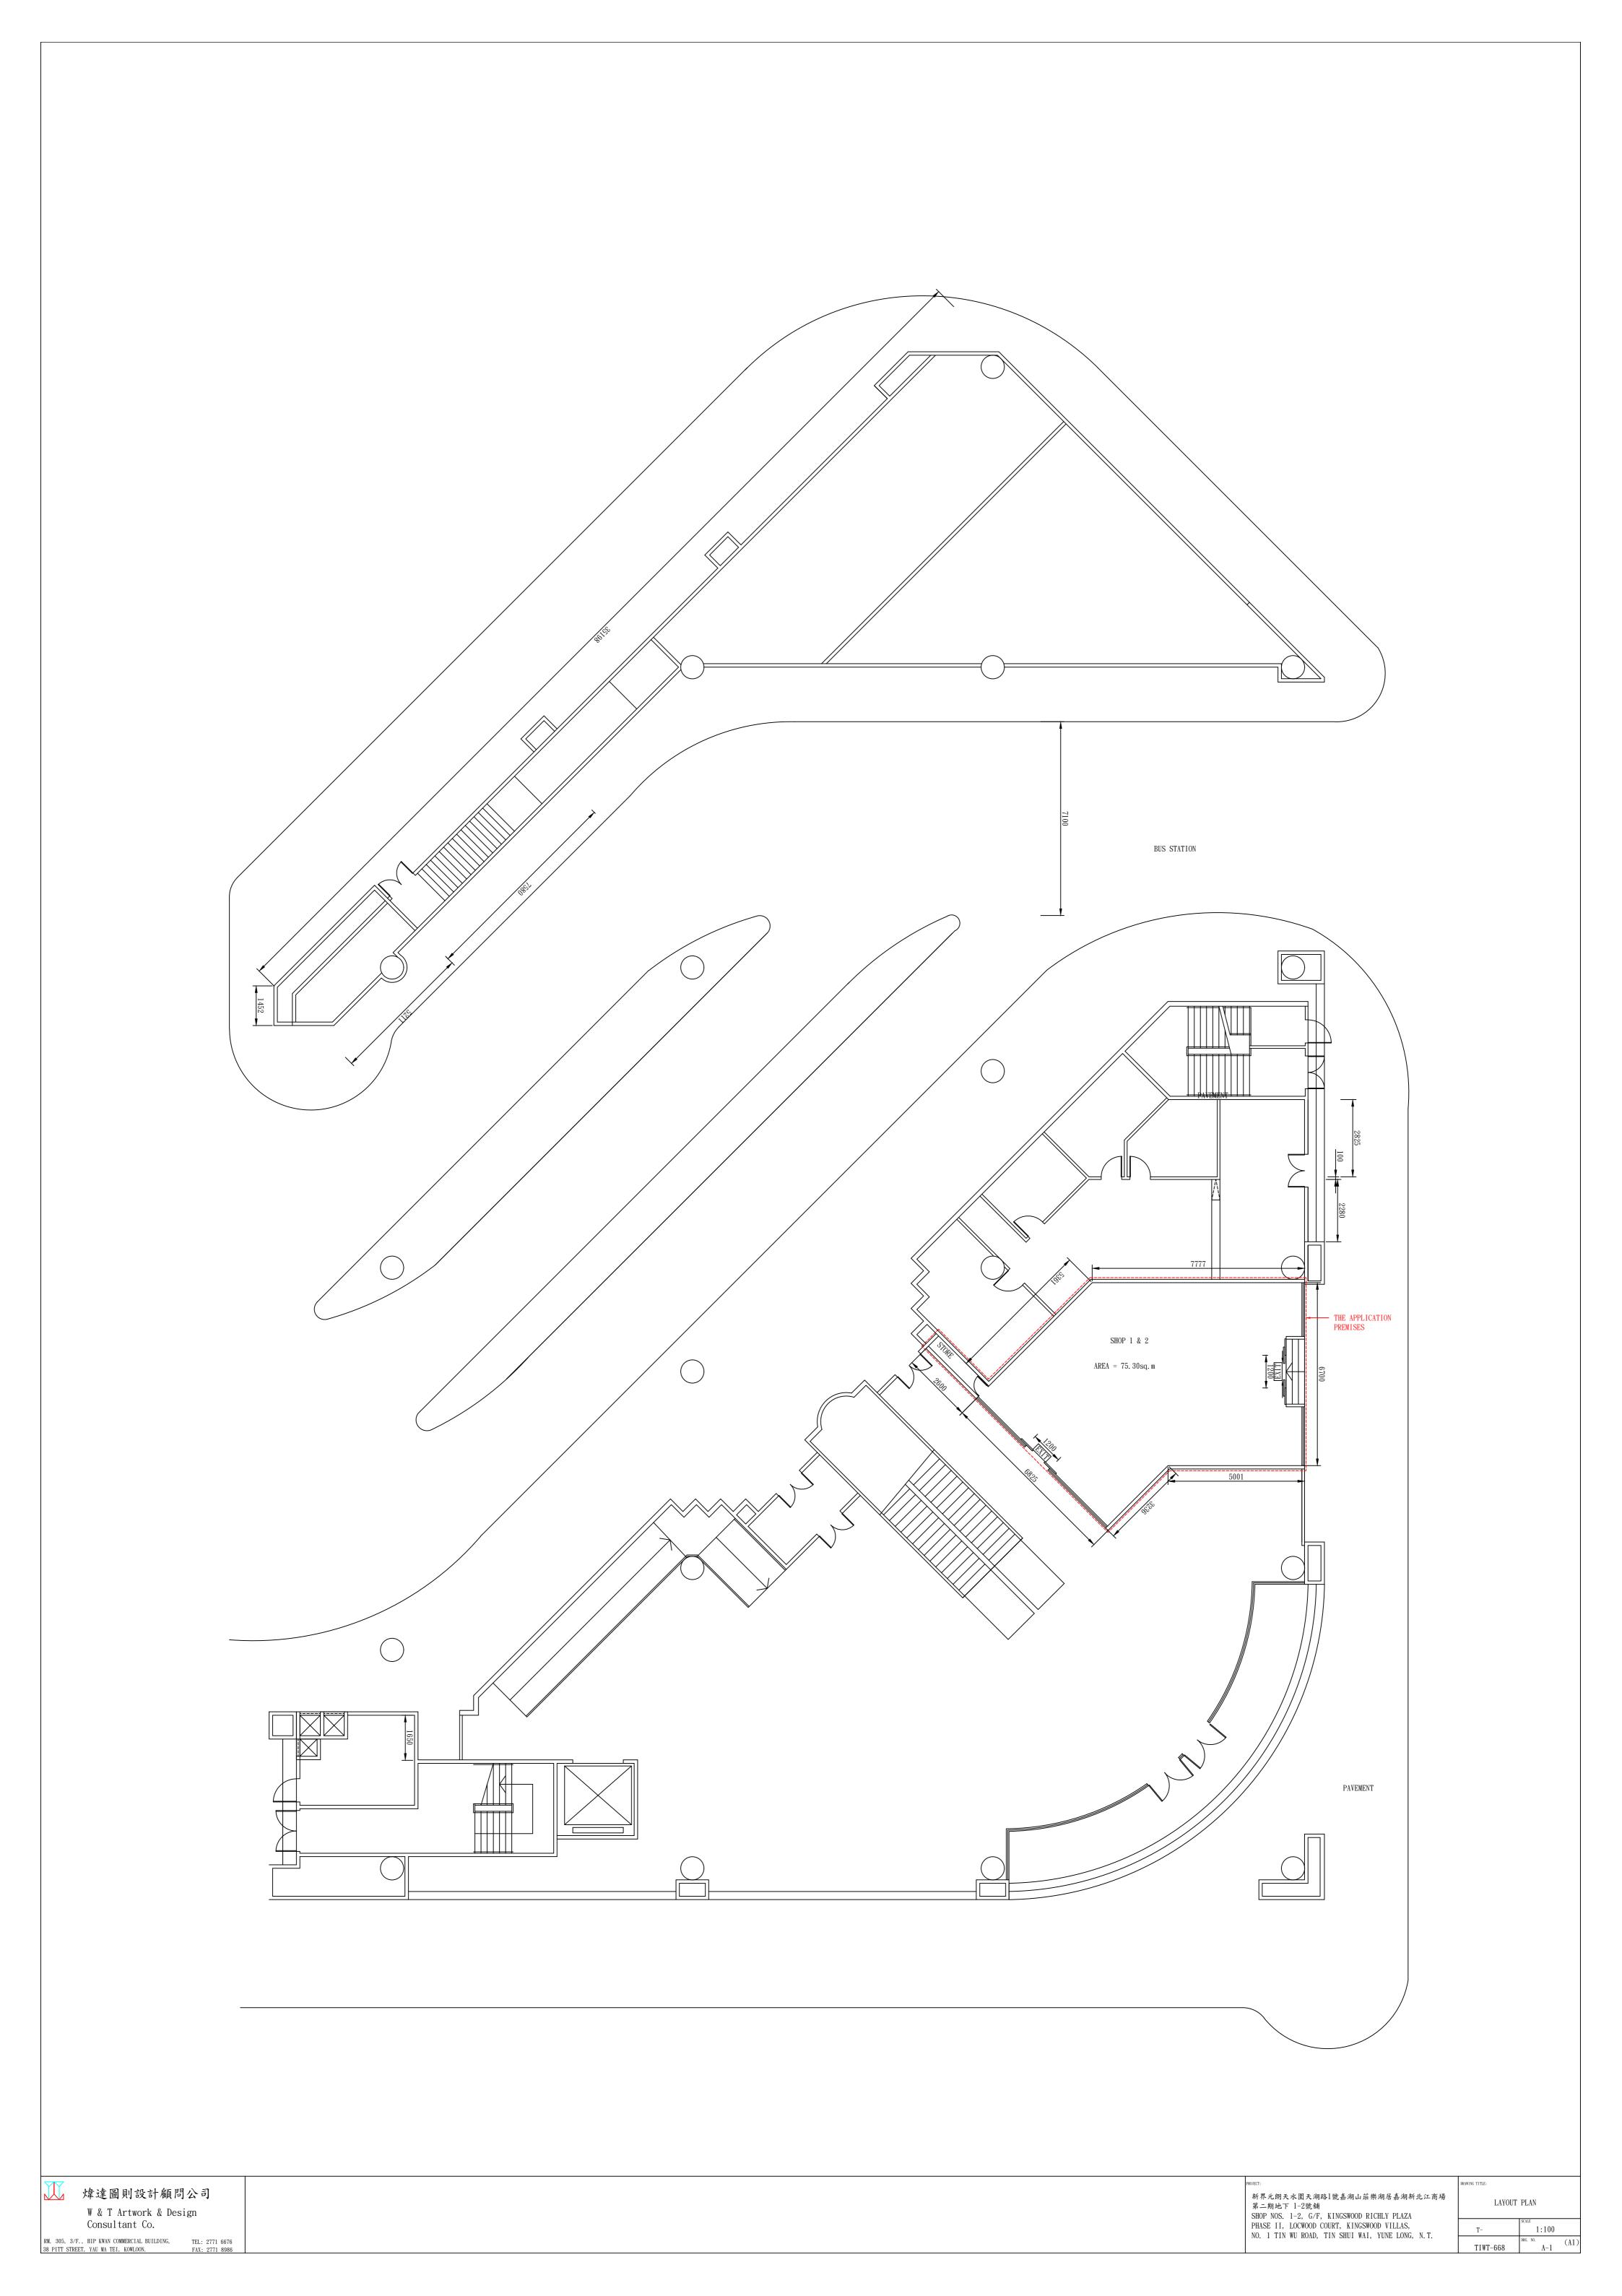

Your Ref.: A/TSW/82

Attn.: Miss Kwok

Dear Madam,

Re: Application for permission under section 16 for Amusement Game Centre at Shop Nos. 1-2, G/F, Kingswood Richly Plaza Phase II, Locwood Court, Kingswood Villas, No. 1 Tin Wu Road, Tin Shui Wai, Yuen Long, N.T.

We would like to confirm that :-

- 1. the business hour will be 08:00 to 02:00 Monday to Sunday including public holiday;
- 2. the site area will be 75.30 sq.m;
- 3. for the persons who have attained the age of 16 years;
- 4. the max. person will be 70 persons including the staff;
- the owner is SMART TEND HOLDINGS LIMITED and will be rent to Mr. Leung Man Kit who will be the applicant of the TV game centre (licensee); and
- 6. now proposed is 37nos. of TV game machine with 52 devices.

Current generation the game centre are located in a solely commercial building to avoid affecting the residents, inside 100m area without another game center to avoid to many center. The centre is located on the Ground Floor directly facing to the street to avoid the residents.