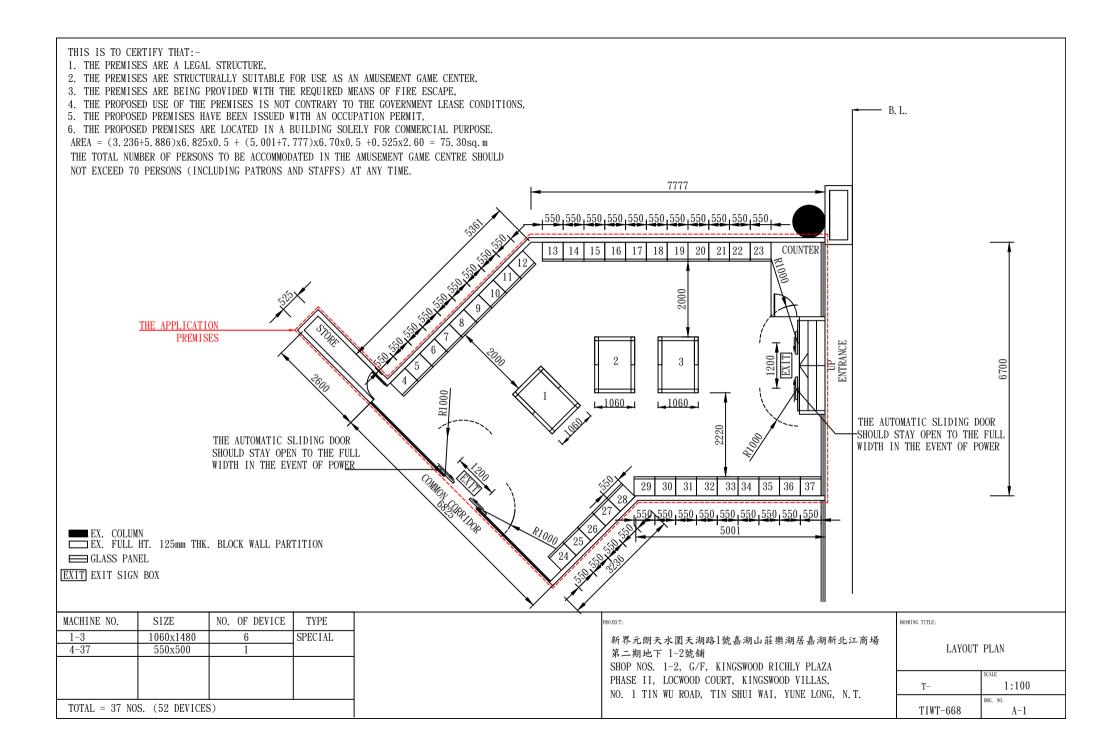

We would like to confirm that :-

- 1. the business hour will be 08:00 to 02:00 Monday to Sunday including public holiday;
- 2. the site area will be 75.30 sq.m;
- 3. for the persons who have attained the age of 16 years;
- 4. the max. person will be 70 persons including the staff;
- the owner is SMART TEND HOLDINGS LIMITED and will be rent to Mr. Leung Man Kit who will be the applicant of the TV game centre (licensee); and
- 6. now proposed is 37nos. of TV game machine with 52 devices.

Current generation the game centre are located in a solely commercial building to avoid affecting the residents, inside 100m area without another game center to avoid to many center. The centre is located on the Ground Floor directly facing to the street to avoid the residents.